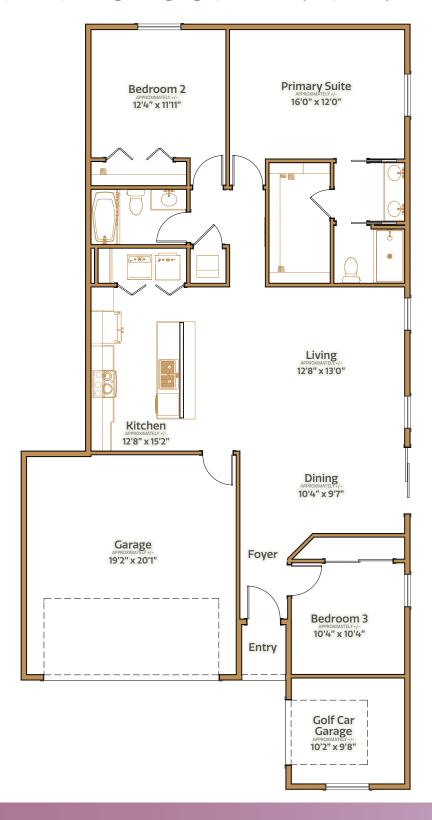

# Kit & Caboodle

RECESS HOME SERIES

3 bed | 2 bath | 2 car + golf car garage | 1998 total sq. ft. | 1453 sq. ft. under air