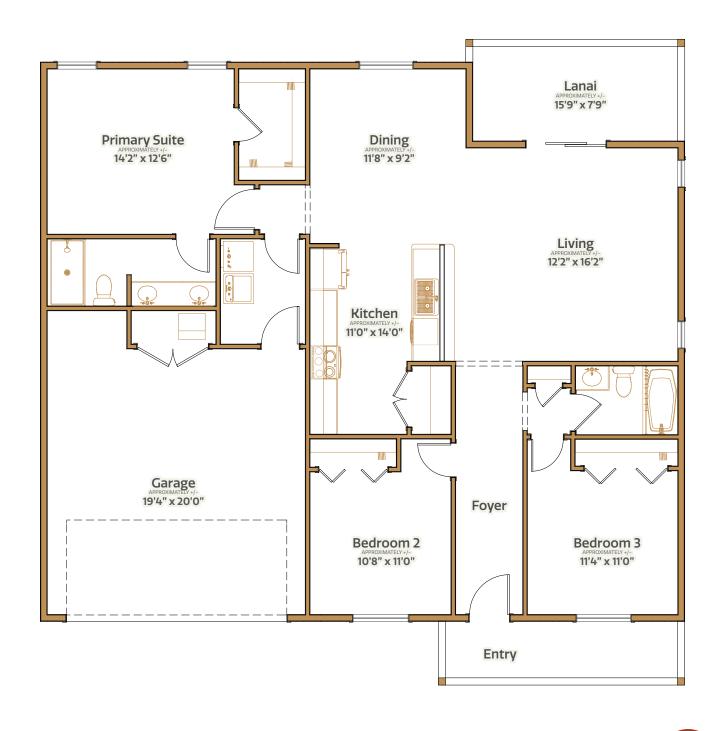

# Go Fish RECESS HOME SERIES

3 bed | 2 bath | 2 car garage | 2138 total sq. ft. | 1478 sq. ft. under air