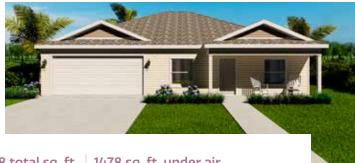

# Go Fish RECESS HOME SERIES

3 bed | 2 bath | 2 car garage | 2138 total sq. ft. | 1478 sq. ft. under air