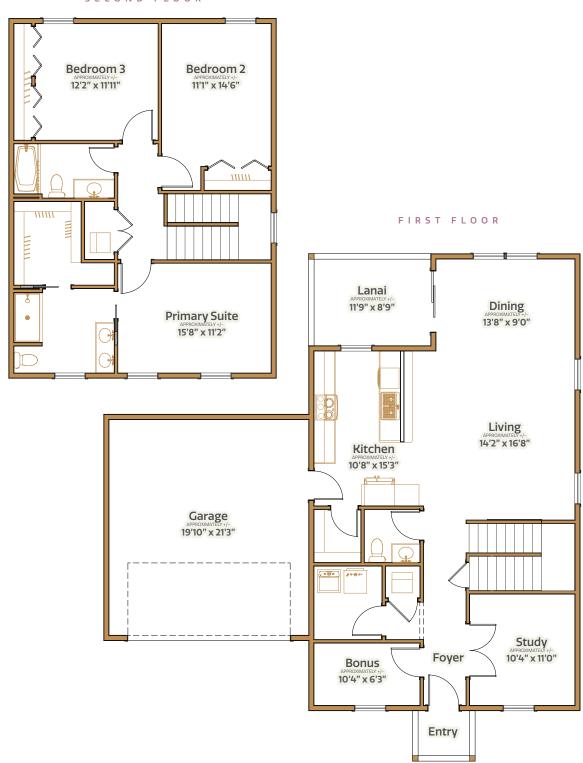

# Double Dutch

RECESS HOME SERIES

3 bed | 2.5 bath | Study | Bonus | 2 car garage | 2630 total sq. ft. | 2052 sq. ft. under air

SECOND FLOOR