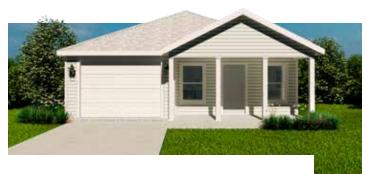

# Farmer In The Dell

PLAYGROUND HOME SERIES

2 bed | 2 bath | 1-car + golf car garage | 1523 total sq. ft. | 1041 sq. ft. under air