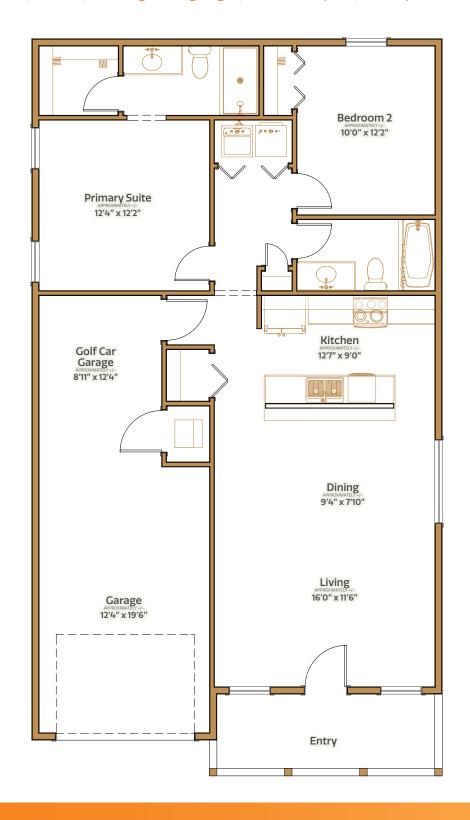

# Farmer In The Dell

PLAYGROUND HOME SERIES

2 bed | 2 bath | 1-car + golf car garage | 1523 total sq. ft. | 1041 sq. ft. under air