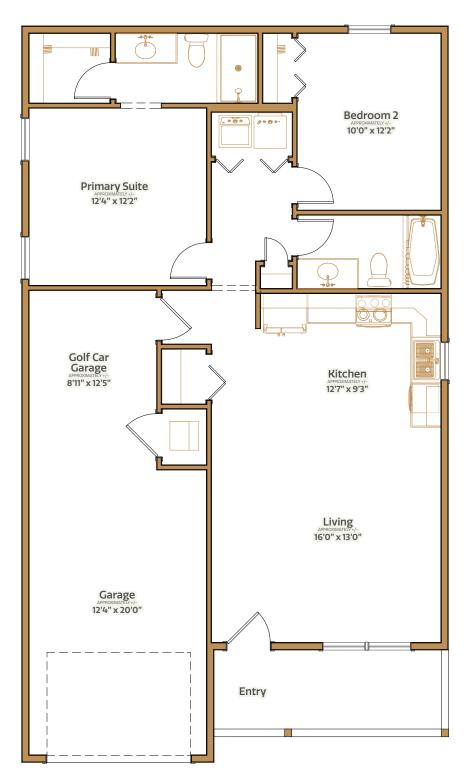

# Duck Duck Goose

PLAYGROUND HOME SERIES

2 bed | 2 bath | 1 car garage + golf car garage | 1463 total sq. ft. | 974 sq. ft. under air