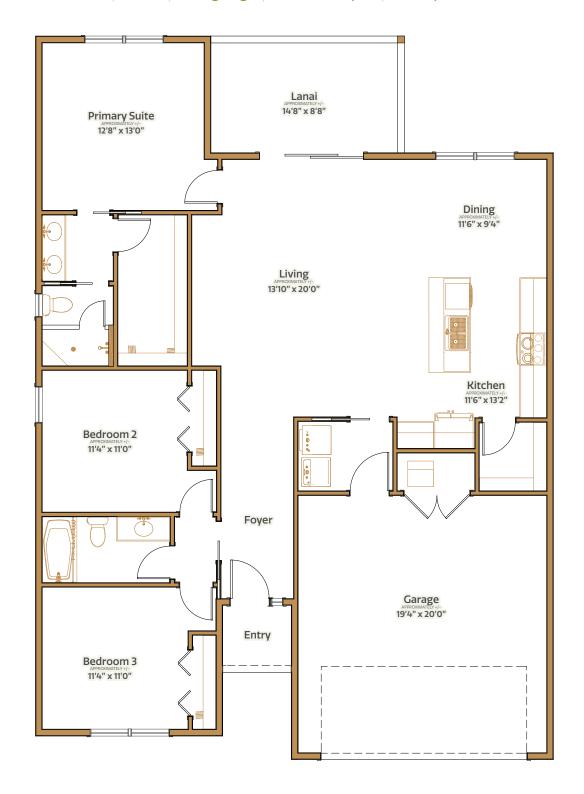

# Hula Hoop

3 bed | 2 bath | 2 car garage | 2067 total sq. ft. | 1476 sq. ft. under air