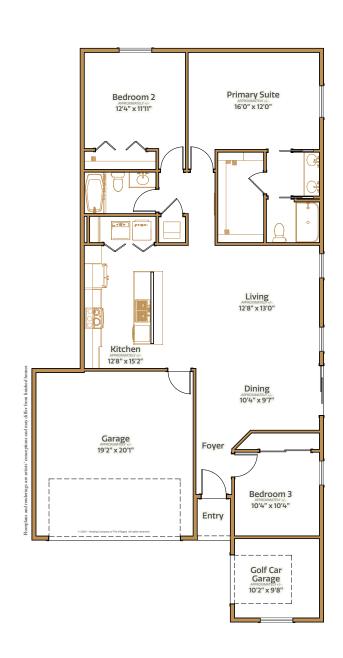

3 bed | 2 bath | 2 car + golf car garage | 1998 total sq. ft. | 1453 sq. ft. under air

3 bed | 2 bath | 2 car + golf car garage | 1998 total sq. ft. | 1453 sq. ft. under air