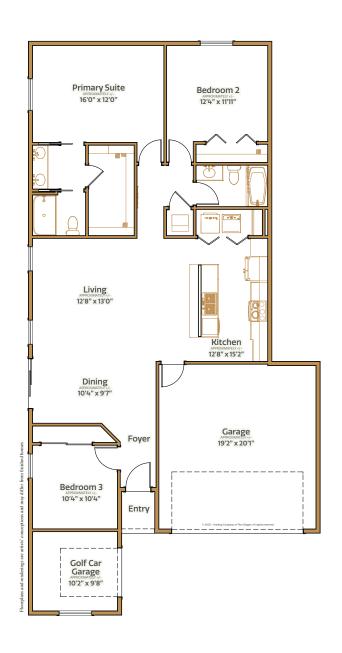

3 bed | 2 bath | 2 car + golf car garage | 1998 total sq. ft. | 1453 sq. ft. under air

3 bed | 2 bath | 2 car + golf car garage | 1998 total sq. ft. | 1453 sq. ft. under air