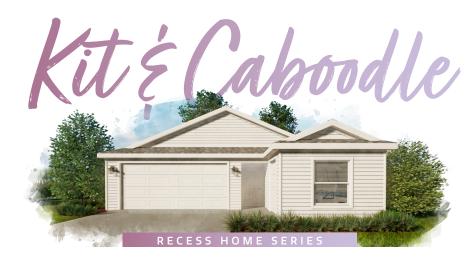

3 bed | 2 bath | 2 car + golf car garage | 1998 total sq. ft. | 1453 sq. ft. under air

3 bed | 2 bath | 2 car + golf car garage | 1998 total sq. ft. | 1453 sq. ft. under air