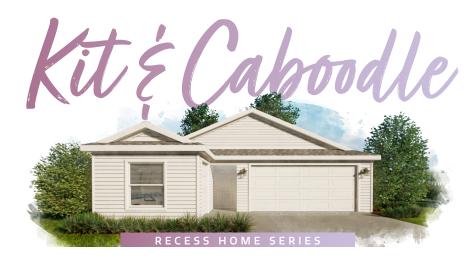

3 bed | 2 bath | 2 car + golf car garage | 1998 total sq. ft. | 1453 sq. ft. under air

3 bed | 2 bath | 2 car + golf car garage | 1998 total sq. ft. | 1453 sq. ft. under air