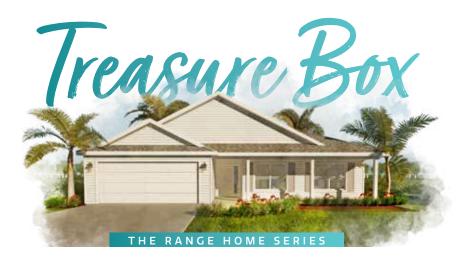

3 bed | 2 bath | 2 car garage | 2728 total sq. ft. | 1872 sq. ft. under air

3 bed | 2 bath | 2 car garage | 2728 total sq. ft. | 1872 sq. ft. under air