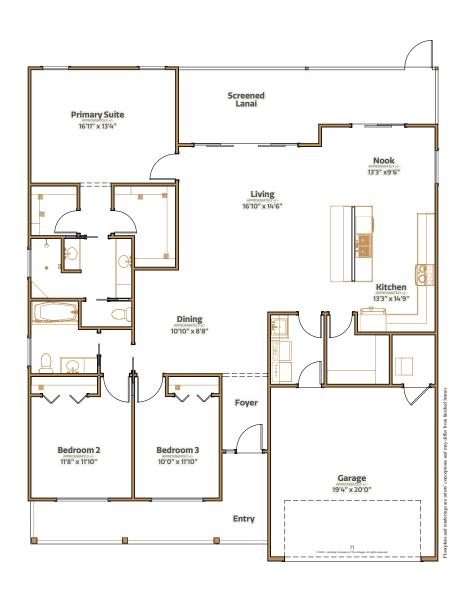

3 bed | 2 bath | 2 car garage | 2728 total sq. ft. | 1872 sq. ft. under air

3 bed | 2 bath | 2 car garage | 2728 total sq. ft. | 1872 sq. ft. under air