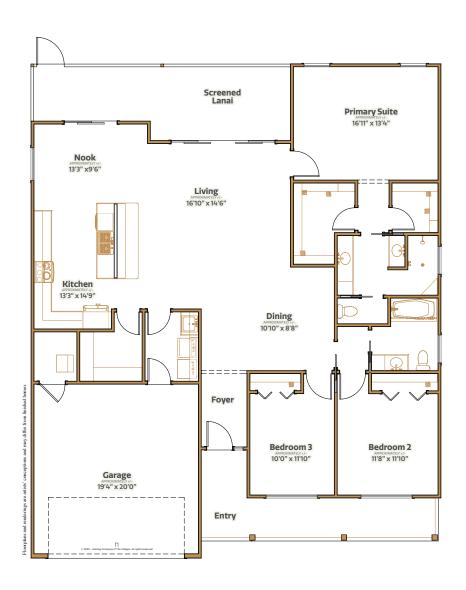

3 bed | 2 bath | 2 car garage | 2728 total sq. ft. | 1872 sq. ft. under air

3 bed | 2 bath | 2 car garage | 2728 total sq. ft. | 1872 sq. ft. under air