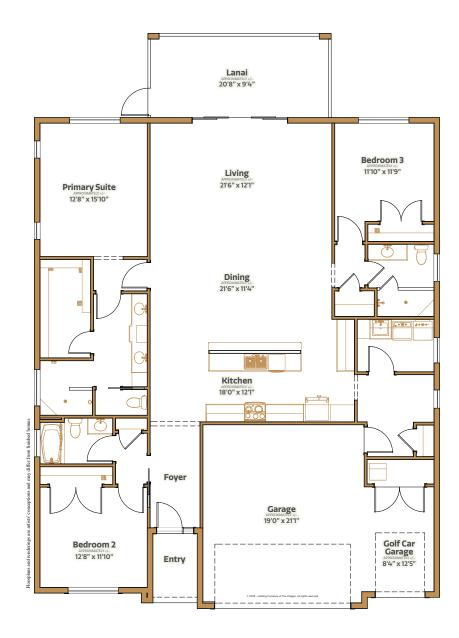

3 bed | 3 bath | 2 car garage | 2966 total sq. ft. | 2136 sq. ft. under air

3 bed | 3 bath | 2 car garage | 2966 total sq. ft. | 2136 sq. ft. under air