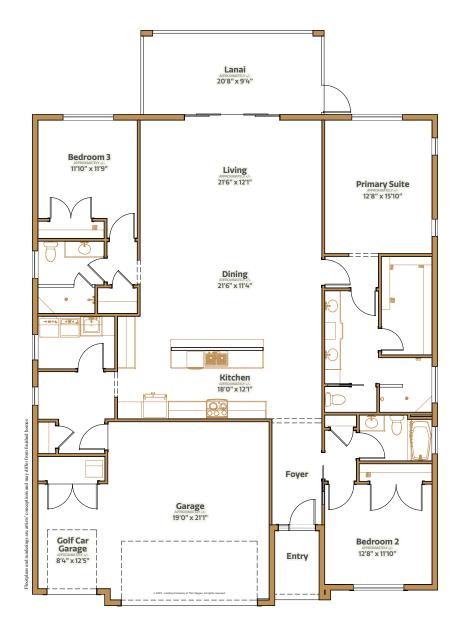

3 bed | 3 bath | 2 car garage | 2966 total sq. ft. | 2136 sq. ft. under air

3 bed | 3 bath | 2 car garage | 2966 total sq. ft. | 2136 sq. ft. under air