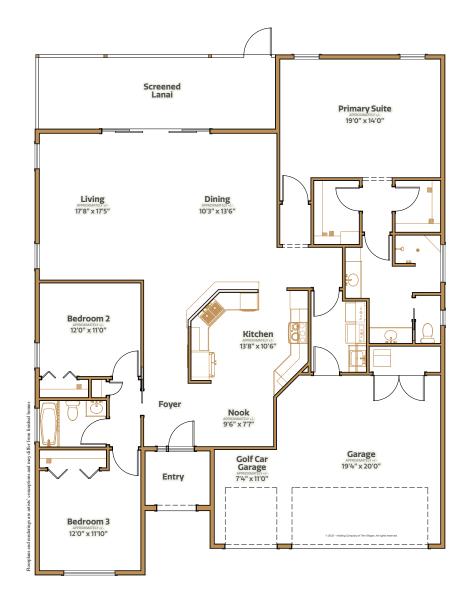

3 bed 2 bath 2 car garage + golf car garage 2789 total sq. ft. 1966 sq. ft. under air

3 bed 2 bath 2 car garage + golf car garage 2789 total sq. ft. 1966 sq. ft. under air