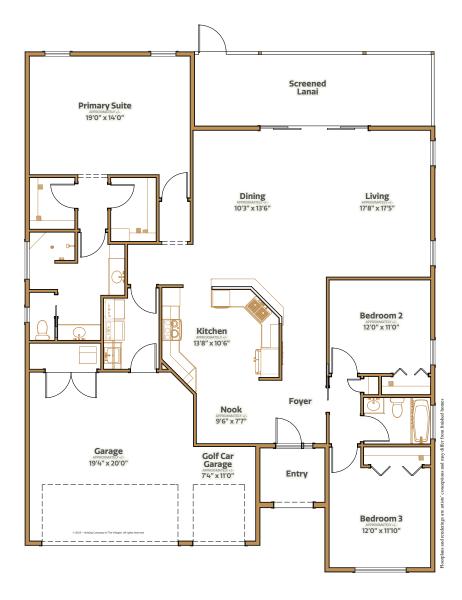

3 bed 2 bath 2 car garage + golf car garage 2789 total sq. ft. 1966 sq. ft. under air

3 bed 2 bath 2 car garage + golf car garage 2789 total sq. ft. 1966 sq. ft. under air