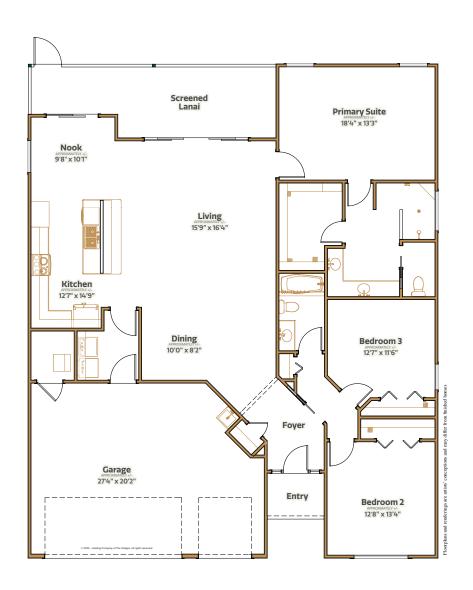

3 bed | 2 bath | 2 car garage + golf car garage | 2753 total sq. ft. | 1923 sq. ft. under air

3 bed | 2 bath | 2 car garage + golf car garage | 2753 total sq. ft. | 1923 sq. ft. under air