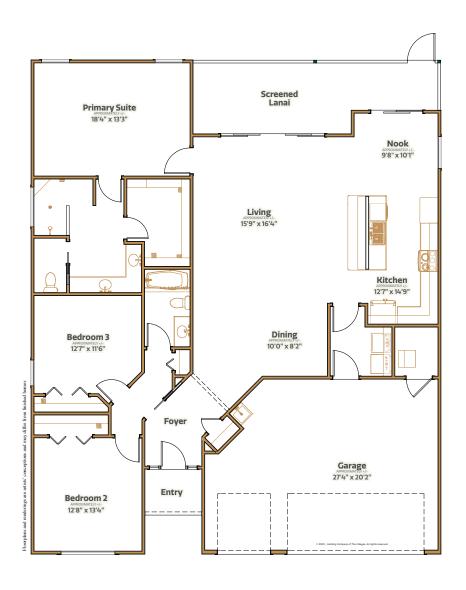

3 bed | 2 bath | 2 car garage + golf car garage | 2753 total sq. ft. | 1923 sq. ft. under air

3 bed | 2 bath | 2 car garage + golf car garage | 2753 total sq. ft. | 1923 sq. ft. under air