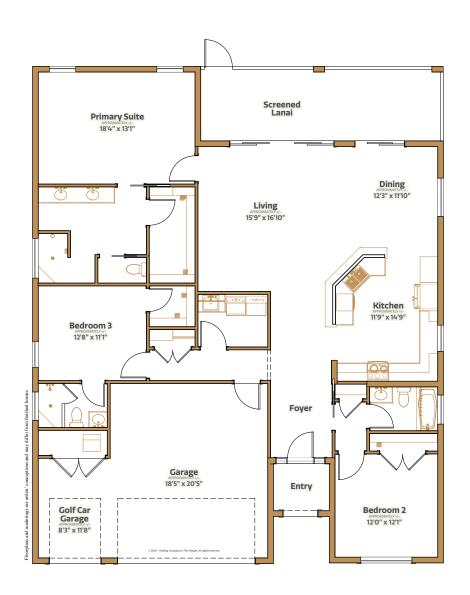

3 bed | 3 bath | 2 car garage + golf car garage | 2746 total sq. ft. | 1928 sq. ft. under air

3 bed | 3 bath | 2 car garage + golf car garage | 2746 total sq. ft. | 1928 sq. ft. under air