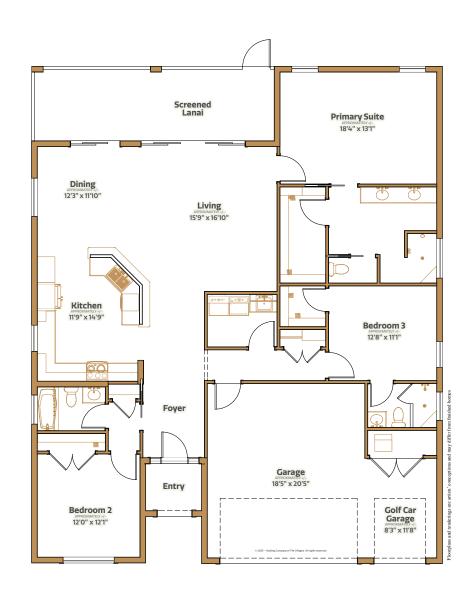

3 bed | 3 bath | 2 car garage + golf car garage | 2746 total sq. ft. | 1928 sq. ft. under air

3 bed | 3 bath | 2 car garage + golf car garage | 2746 total sq. ft. | 1928 sq. ft. under air