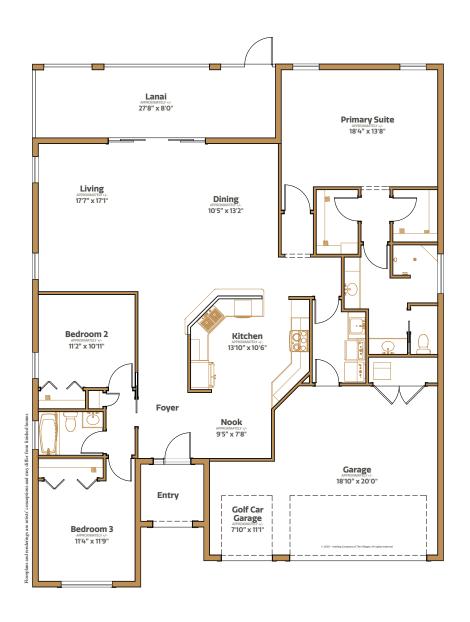

3 bed | 2 bath | 2 car garage + golf car garage | 2792 total sq. ft. | 1967 sq. ft. under air

3 bed | 2 bath | 2 car garage + golf car garage | 2792 total sq. ft. | 1967 sq. ft. under air