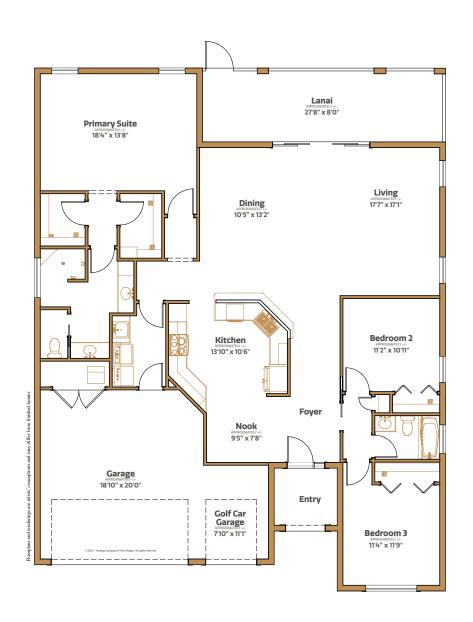

3 bed | 2 bath | 2 car garage + golf car garage | 2792 total sq. ft. | 1967 sq. ft. under air

3 bed | 2 bath | 2 car garage + golf car garage | 2792 total sq. ft. | 1967 sq. ft. under air