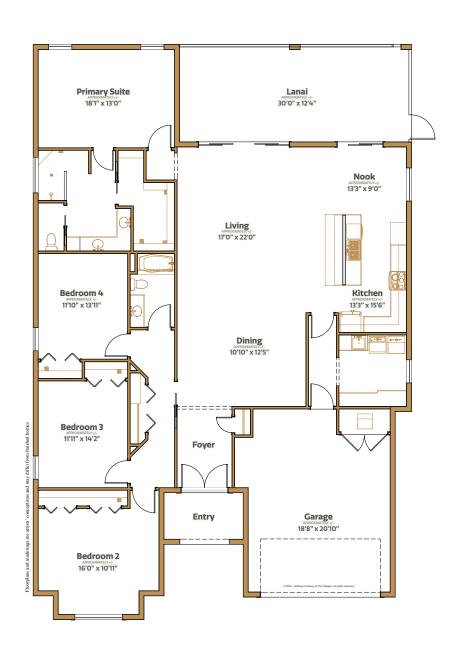

4 bed | 2 bath | 2 car garage | 3560 total sq. ft. | 2590 sq. ft. under air

4 bed | 2 bath | 2 car garage | 3560 total sq. ft. | 2590 sq. ft. under air