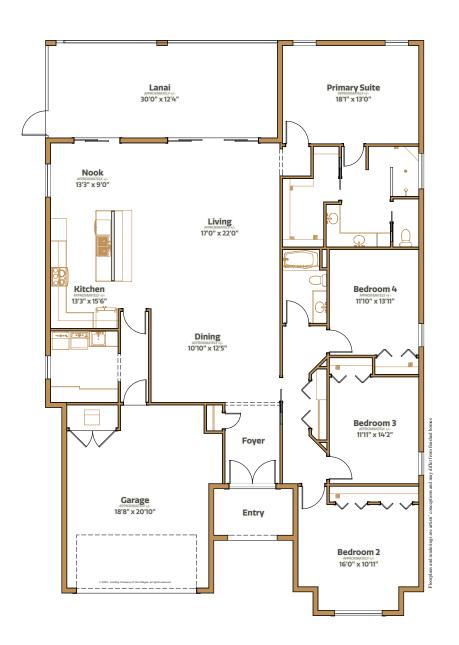

4 bed | 2 bath | 2 car garage | 3560 total sq. ft. | 2590 sq. ft. under air

4 bed | 2 bath | 2 car garage | 3560 total sq. ft. | 2590 sq. ft. under air