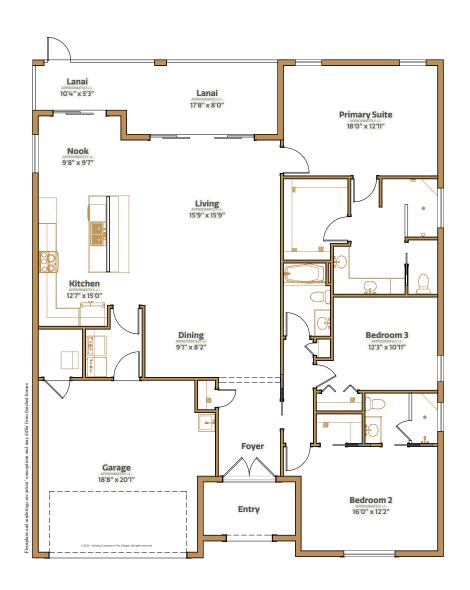

3 bed | 3 bath | 2 car garage | 2763 total sq. ft. | 2021 sq. ft. under air

3 bed | 3 bath | 2 car garage | 2763 total sq. ft. | 2021 sq. ft. under air