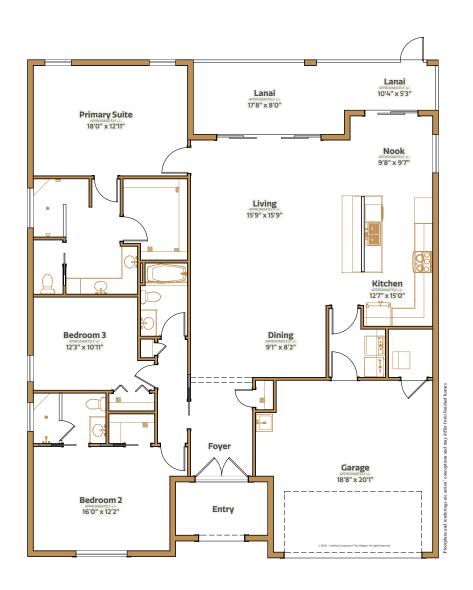

3 bed | 3 bath | 2 car garage | 2763 total sq. ft. | 2021 sq. ft. under air

3 bed | 3 bath | 2 car garage | 2763 total sq. ft. | 2021 sq. ft. under air