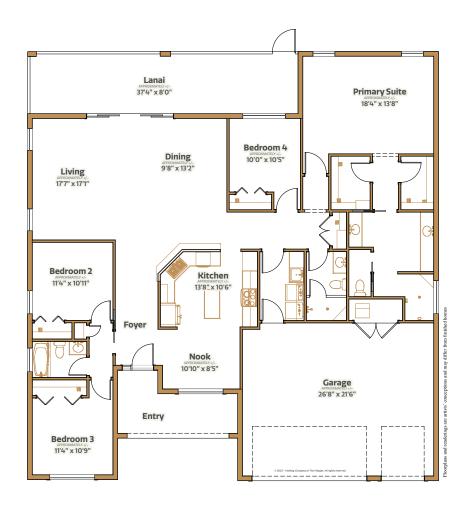

4 bed | 3 bath | 2 car garage + golf car garage | 3358 total sq. ft. | 2273 sq. ft. under air

4 bed | 3 bath | 2 car garage + golf car garage | 3358 total sq. ft. | 2273 sq. ft. under air