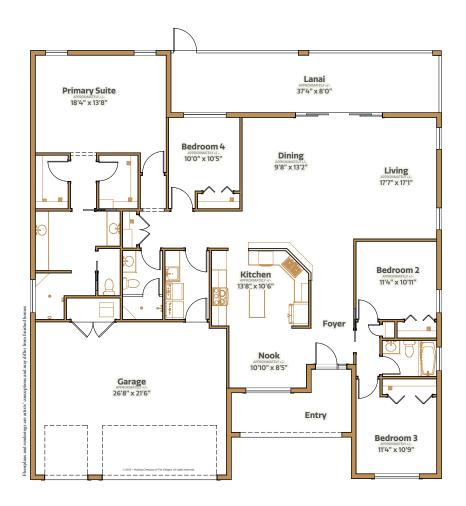

4 bed | 3 bath | 2 car garage + golf car garage | 3358 total sq. ft. | 2273 sq. ft. under air

4 bed | 3 bath | 2 car garage + golf car garage | 3358 total sq. ft. | 2273 sq. ft. under air