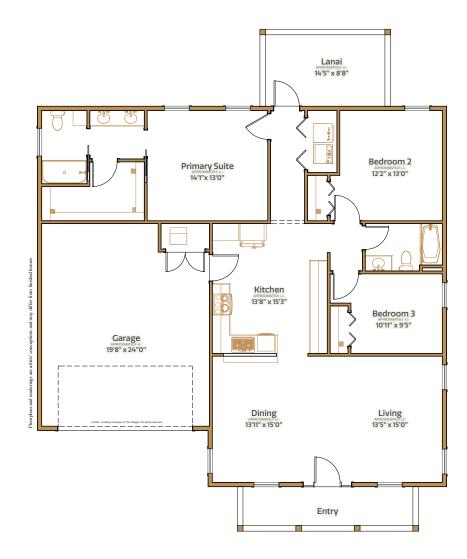

3 bed | 2 bath | 2 car garage | 2254 total sq. ft. | 1518 sq. ft. under air

3 bed | 2 bath | 2 car garage | 2254 total sq. ft. | 1518 sq. ft. under air