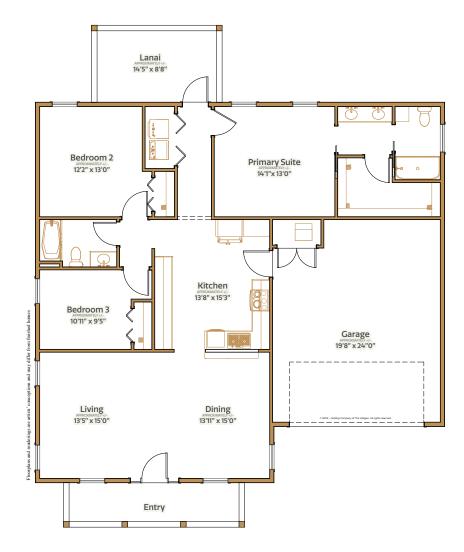

3 bed | 2 bath | 2 car garage | 2254 total sq. ft. | 1518 sq. ft. under air

3 bed | 2 bath | 2 car garage | 2254 total sq. ft. | 1518 sq. ft. under air