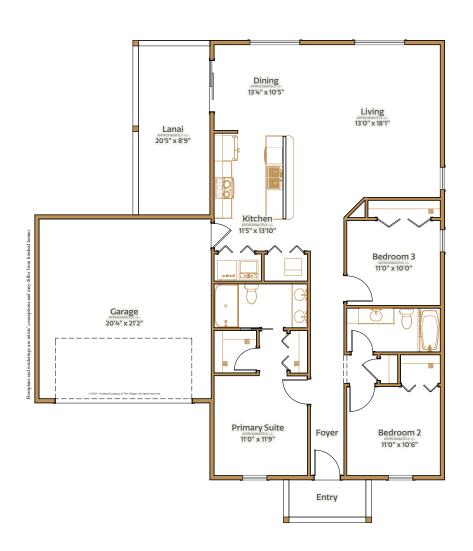

# Musical Chairs BEGGG HOME SERVED

3 bed | 2 bath | 2 car garage | 2105 total sq. ft. | 1412 sq. ft. under air