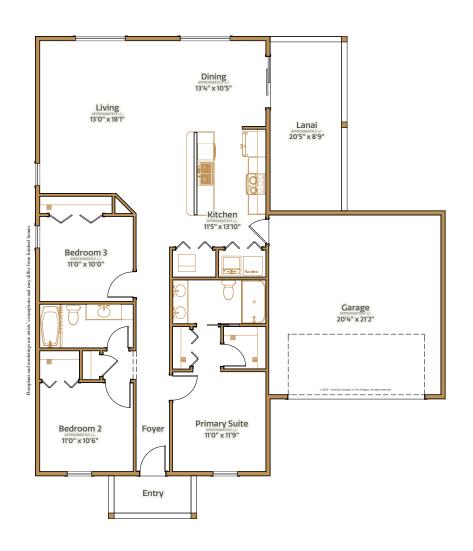

# Musical Chairs The state of th

3 bed | 2 bath | 2 car garage | 2105 total sq. ft. | 1412 sq. ft. under air