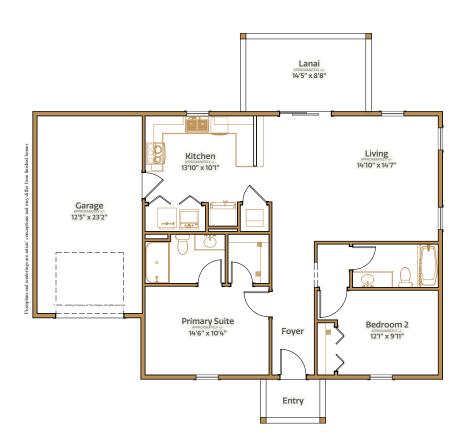

2 bed | 2 bath | 1 car garage | 1570 total sq. ft. | 1093 sq. ft. under air

2 bed | 2 bath | 1 car garage | 1570 total sq. ft. | 1093 sq. ft. under air