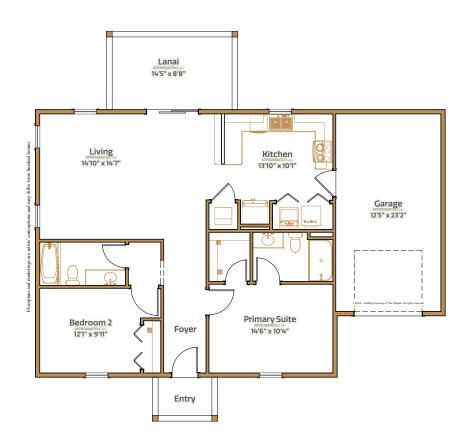

2 bed | 2 bath | 1 car garage | 1570 total sq. ft. | 1093 sq. ft. under air

2 bed | 2 bath | 1 car garage | 1570 total sq. ft. | 1093 sq. ft. under air