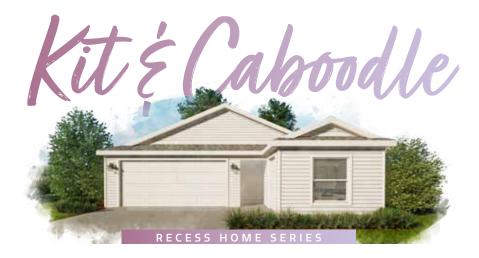

3 bed | 2 bath | 2 car + golf car garage | 1998 total sq. ft. | 1453 sq. ft. under air

3 bed | 2 bath | 2 car + golf car garage | 1998 total sq. ft. | 1453 sq. ft. under air