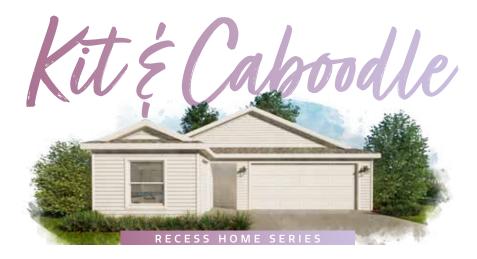

3 bed | 2 bath | 2 car + golf car garage | 1998 total sq. ft. | 1453 sq. ft. under air

3 bed | 2 bath | 2 car + golf car garage | 1998 total sq. ft. | 1453 sq. ft. under air