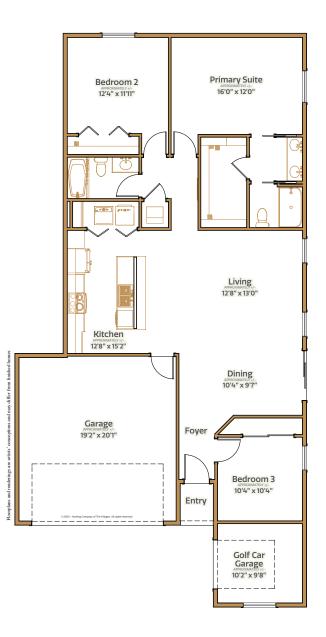

3 bed | 2 bath | 2 car + golf car garage | 1998 total sq. ft. | 1453 sq. ft. under air

3 bed | 2 bath | 2 car + golf car garage | 1998 total sq. ft. | 1453 sq. ft. under air