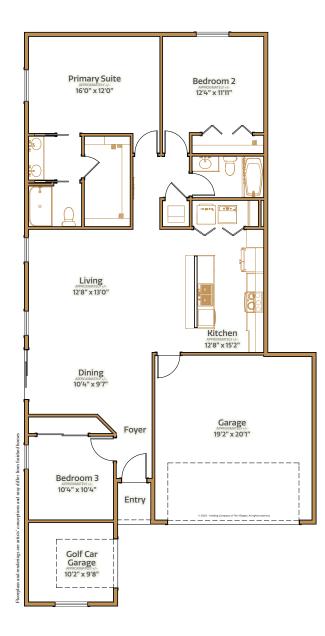

3 bed | 2 bath | 2 car + golf car garage | 1998 total sq. ft. | 1453 sq. ft. under air

3 bed | 2 bath | 2 car + golf car garage | 1998 total sq. ft. | 1453 sq. ft. under air