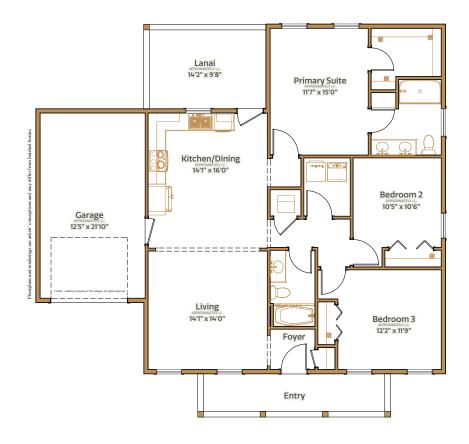

3 bed | 2 bath | 1 car garage | 1847 total sq. ft. | 1300 sq. ft. under air

3 bed | 2 bath | 1 car garage | 1847 total sq. ft. | 1300 sq. ft. under air