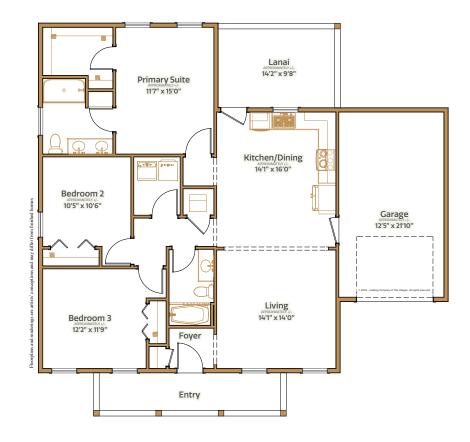

3 bed | 2 bath | 1 car garage | 1847 total sq. ft. | 1300 sq. ft. under air

3 bed | 2 bath | 1 car garage | 1847 total sq. ft. | 1300 sq. ft. under air