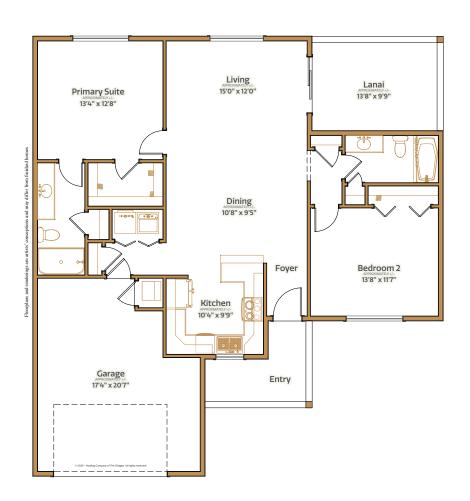

2 bed | 2 bath | 1.5 car garage | 1702 total sq. ft. | 1143 sq. ft. under air

2 bed | 2 bath | 1.5 car garage | 1702 total sq. ft. | 1143 sq. ft. under air