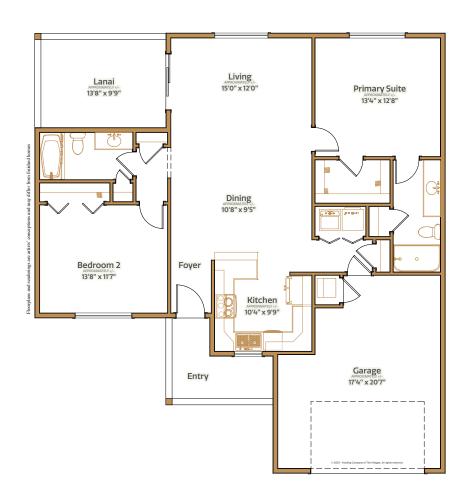

2 bed | 2 bath | 1.5 car garage | 1702 total sq. ft. | 1143 sq. ft. under air

2 bed | 2 bath | 1.5 car garage | 1702 total sq. ft. | 1143 sq. ft. under air