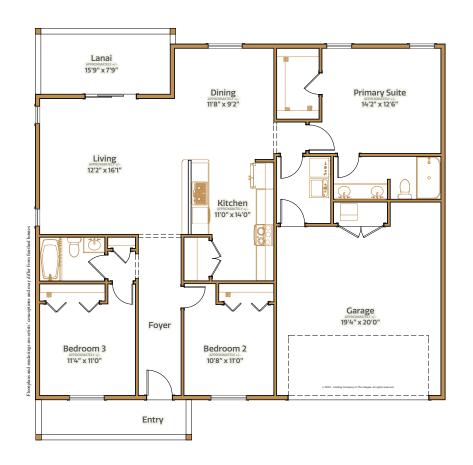

3 bed | 2 bath | 2 car garage | 2138 total sq. ft. | 1478 sq. ft. under air

3 bed | 2 bath | 2 car garage | 2138 total sq. ft. | 1478 sq. ft. under air