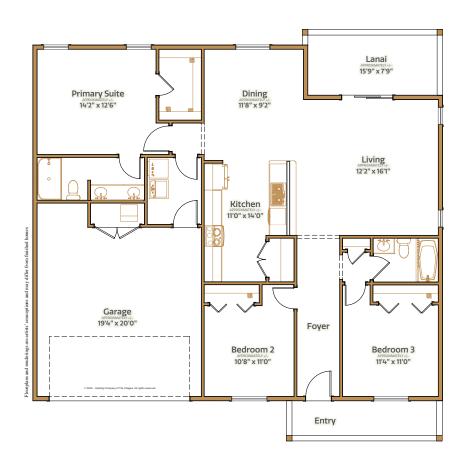

3 bed | 2 bath | 2 car garage | 2138 total sq. ft. | 1478 sq. ft. under air

3 bed | 2 bath | 2 car garage | 2138 total sq. ft. | 1478 sq. ft. under air