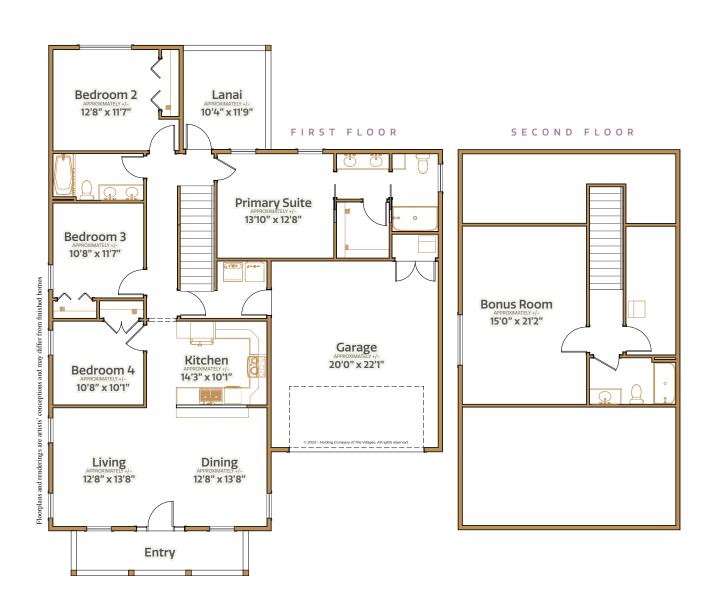

4 bed | 3 bath | Bonus room | 2 car garage | 2892 total sq. ft. | 2181 sq. ft. under air

4 bed | 3 bath | Bonus room | 2 car garage | 2892 total sq. ft. | 2181 sq. ft. under air