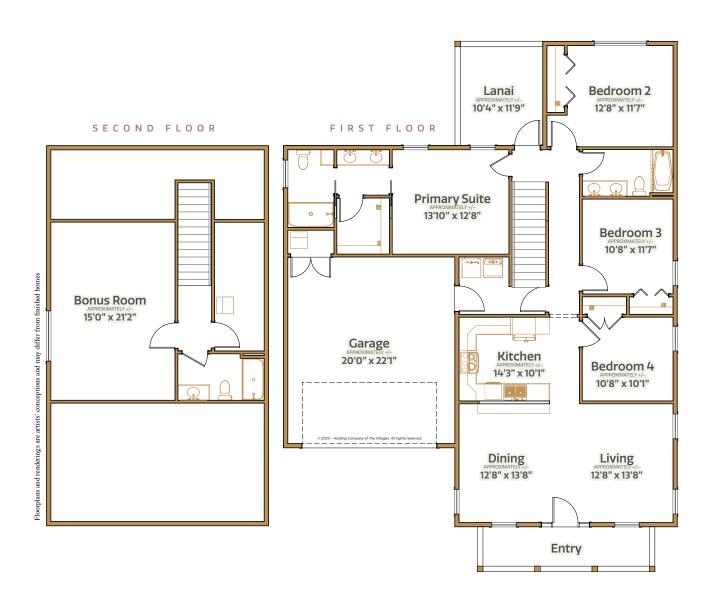

4 bed | 3 bath | Bonus room | 2 car garage | 2892 total sq. ft. | 2181 sq. ft. under air

4 bed | 3 bath | Bonus room | 2 car garage | 2892 total sq. ft. | 2181 sq. ft. under air