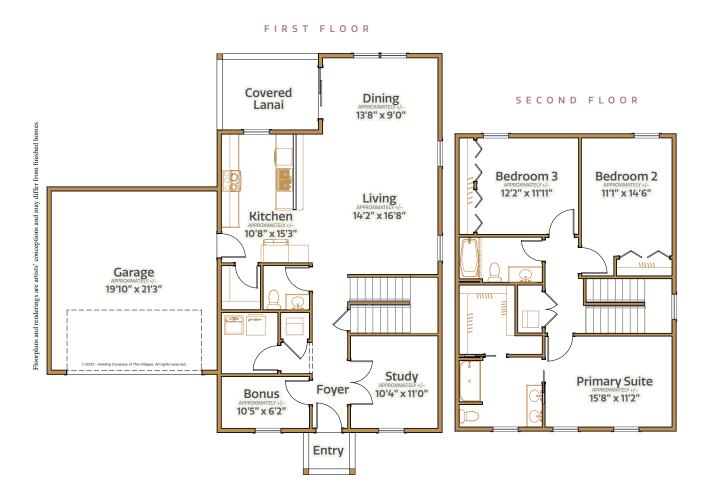

3 bed | 2.5 bath | Study | Flex room | 2 car garage | 2630 total sq. ft. | 2052 sq. ft. under air

3 bed | 2.5 bath | Study | Flex room | 2 car garage | 2630 total sq. ft. | 2052 sq. ft. under air