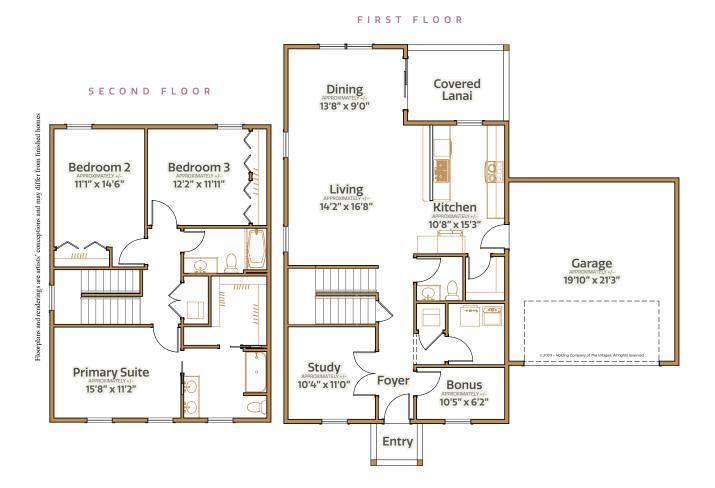

3 bed | 2.5 bath | Study | Flex room | 2 car garage | 2630 total sq. ft. | 2052 sq. ft. under air

3 bed | 2.5 bath | Study | Flex room | 2 car garage | 2630 total sq. ft. | 2052 sq. ft. under air