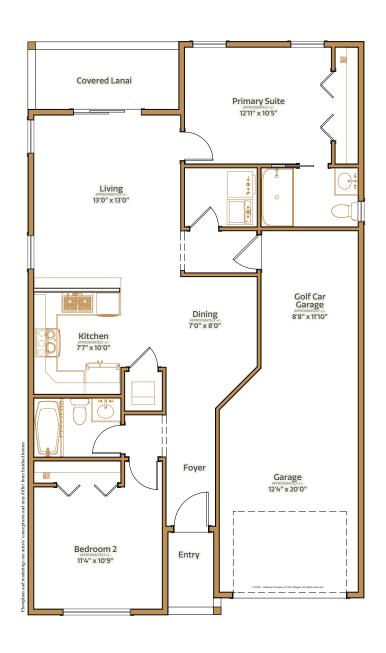

# FLAYGROUND HOME SERIES

2 bed | 2 bath | 1 car garage + golf car garage | 1460 total sq. ft. | 987 sq. ft. under air

# FOLIOUS UND HOME SERIES

2 bed | 2 bath | 1 car garage + golf car garage | 1460 total sq. ft. | 987 sq. ft. under air

## Playground HOME SERIES