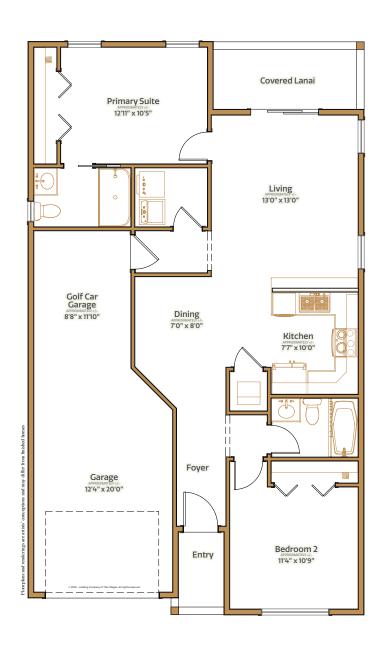

# FLAYGROUND HOME SERIES

2 bed | 2 bath | 1 car garage + golf car garage | 1460 total sq. ft. | 987 sq. ft. under air

# FOLIOUS UND HOME SERIES

2 bed | 2 bath | 1 car garage + golf car garage | 1460 total sq. ft. | 987 sq. ft. under air

## Playground HOME SERIES