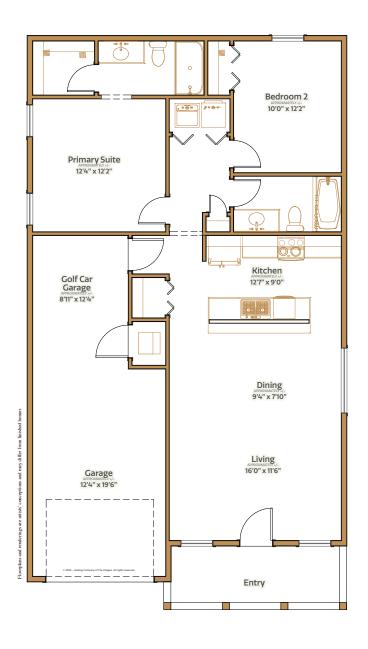

# FARMER IN THE DELL PLAYGROUND HOME SERIES

2 bed | 2 bath | 1 car garage + golf car garage | 1522 total sq. ft. | 1041 sq. ft. under air

## Farmer in the Dell

2 bed | 2 bath | 1 car garage + golf car garage | 1522 total sq. ft. | 1041 sq. ft. under air