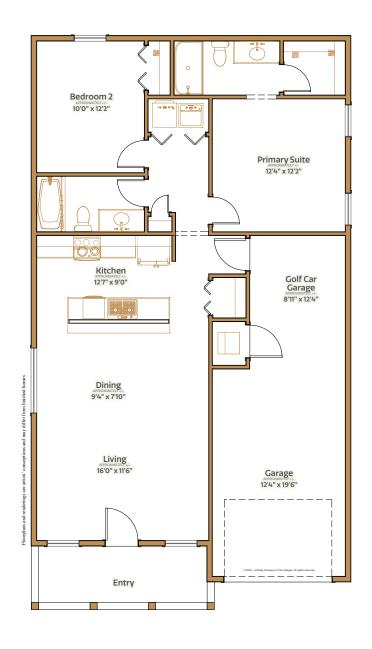

# FARMER IN THE DELL PLAYGROUND HOME SERIES

2 bed | 2 bath | 1 car garage + golf car garage | 1522 total sq. ft. | 1041 sq. ft. under air

## Farmer in the Dell

2 bed | 2 bath | 1 car garage + golf car garage | 1522 total sq. ft. | 1041 sq. ft. under air