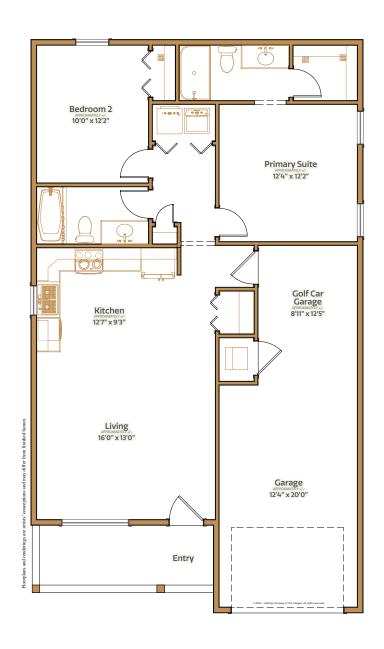

2 bed | 2 bath | 1 car garage + golf car garage | 1463 total sq. ft. | 974 sq. ft. under air

2 bed | 2 bath | 1 car garage + golf car garage | 1463 total sq. ft. | 974 sq. ft. under air