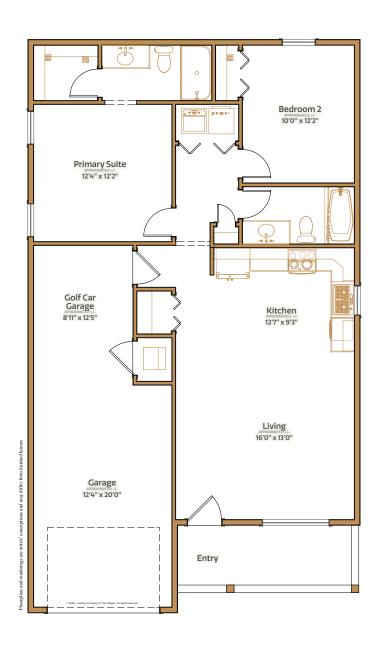

2 bed | 2 bath | 1 car garage + golf car garage | 1463 total sq. ft. | 974 sq. ft. under air

2 bed | 2 bath | 1 car garage + golf car garage | 1463 total sq. ft. | 974 sq. ft. under air