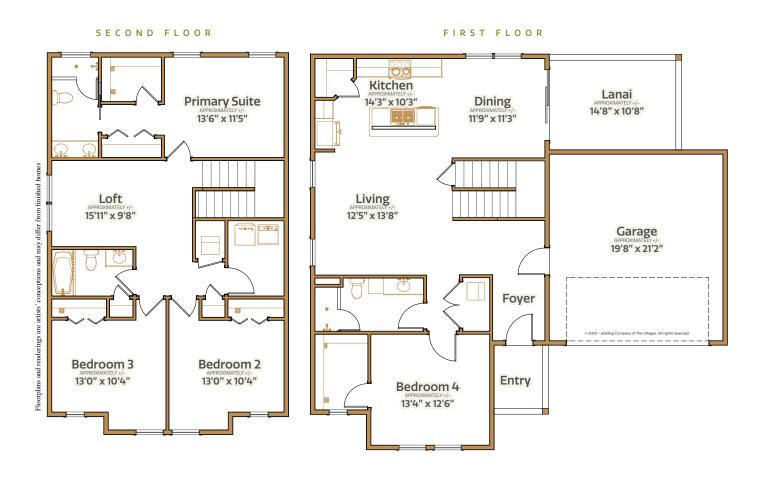

4 bed | 3 bath | Loft | 2 car garage | 2886 total sq. ft. | 2237 sq. ft. under air

4 bed | 3 bath | Loft | 2 car garage | 2886 total sq. ft. | 2237 sq. ft. under air

Middleton