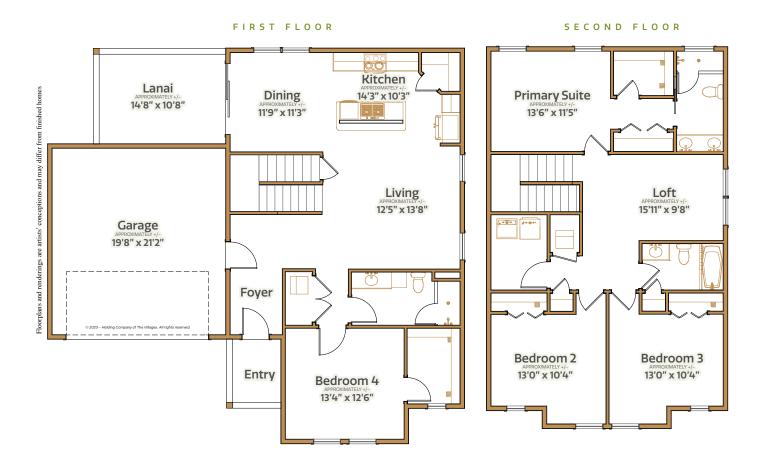

4 bed | 3 bath | Loft | 2 car garage | 2886 total sq. ft. | 2237 sq. ft. under air

4 bed | 3 bath | Loft | 2 car garage | 2886 total sq. ft. | 2237 sq. ft. under air

Middleton