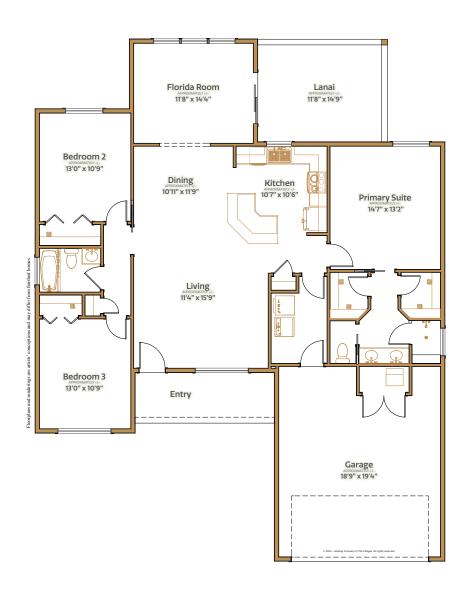

3 bed | 2 bath | Florida room | 2 car garage | 2317 total sq. ft. | 1584 sq. ft. under air

3 bed | 2 bath | Florida room | 2 car garage | 2317 total sq. ft. | 1584 sq. ft. under air