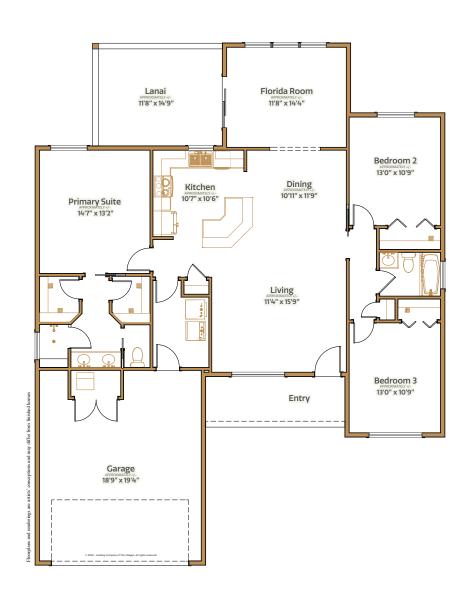

3 bed | 2 bath | Florida room | 2 car garage | 2317 total sq. ft. | 1584 sq. ft. under air

3 bed | 2 bath | Florida room | 2 car garage | 2317 total sq. ft. | 1584 sq. ft. under air