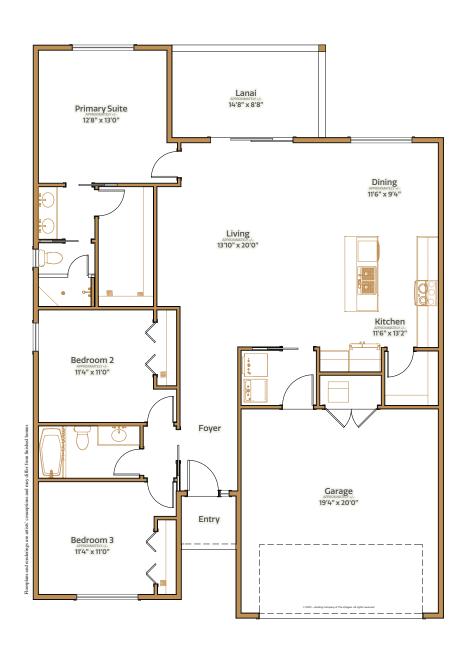

3 bed | 2 bath | 2 car garage | 2067 total sq. ft. | 1476 sq. ft. under air

3 bed | 2 bath | 2 car garage | 2067 total sq. ft. | 1476 sq. ft. under air