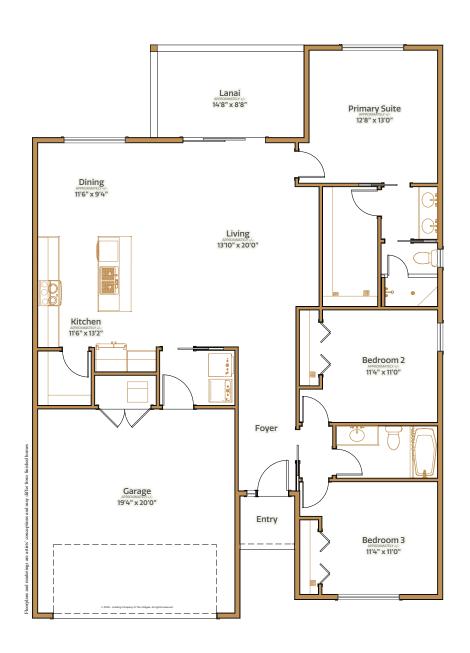

3 bed | 2 bath | 2 car garage | 2067 total sq. ft. | 1476 sq. ft. under air

3 bed | 2 bath | 2 car garage | 2067 total sq. ft. | 1476 sq. ft. under air