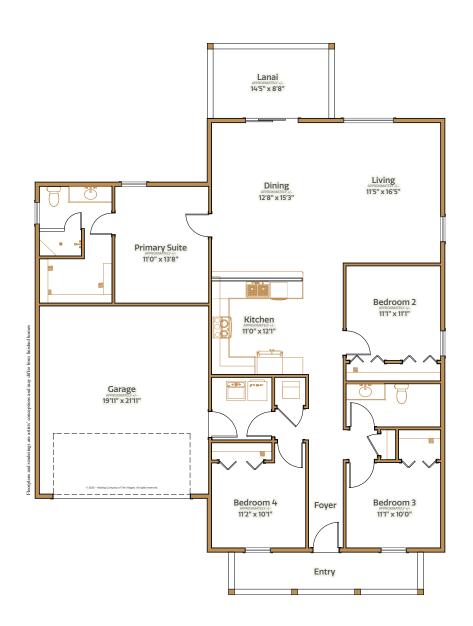

4 bed | 2 bath | 2 car garage | 2403 total sq. ft. | 1696 sq. ft. under air

4 bed | 2 bath | 2 car garage | 2403 total sq. ft. | 1696 sq. ft. under air