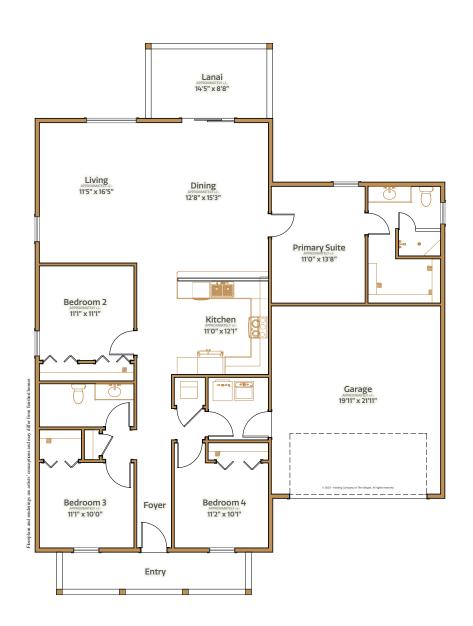

4 bed | 2 bath | 2 car garage | 2403 total sq. ft. | 1696 sq. ft. under air

4 bed | 2 bath | 2 car garage | 2403 total sq. ft. | 1696 sq. ft. under air