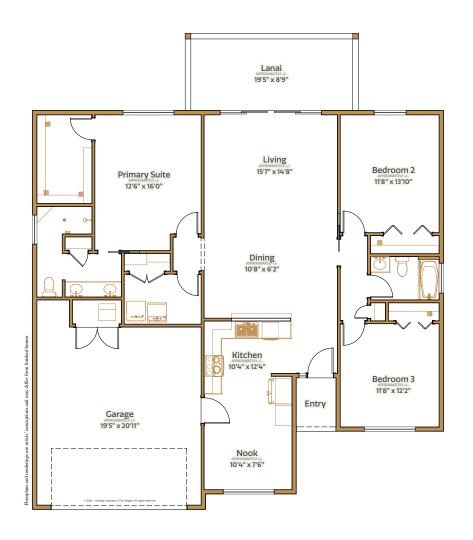

3 bed | 2 bath | 2 car garage | 2239 total sq. ft. | 1570 sq. ft. under air

3 bed | 2 bath | 2 car garage | 2239 total sq. ft. | 1570 sq. ft. under air