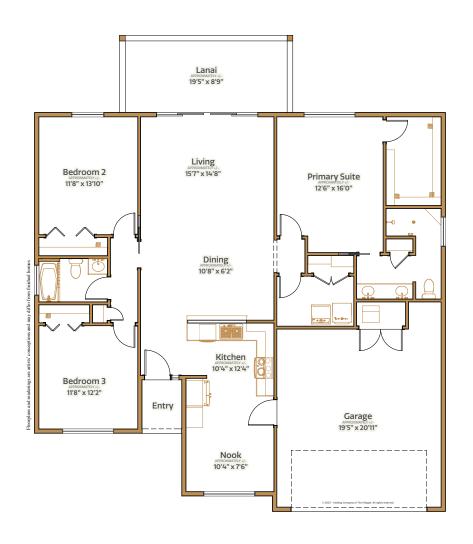

3 bed | 2 bath | 2 car garage | 2239 total sq. ft. | 1570 sq. ft. under air

3 bed | 2 bath | 2 car garage | 2239 total sq. ft. | 1570 sq. ft. under air