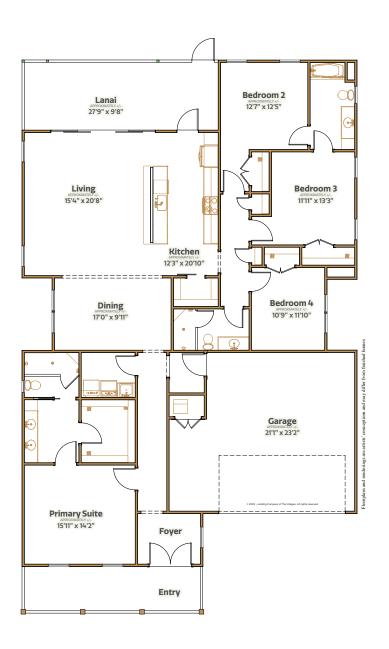

4 bed | 3 bath | 2 car garage | 3425 total sq. ft. | 2355 sq. ft. under air

4 bed | 3 bath | 2 car garage | 3425 total sq. ft. | 2355 sq. ft. under air