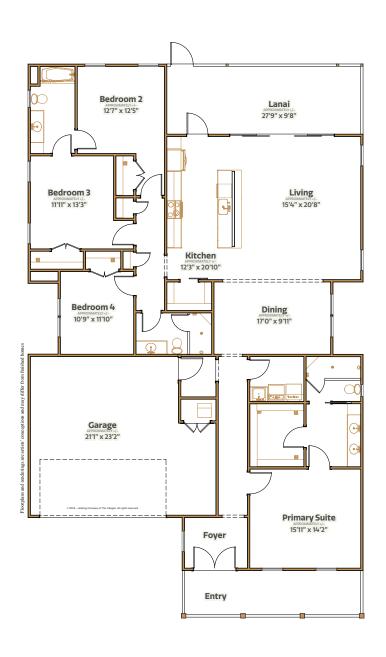

4 bed | 3 bath | 2 car garage | 3425 total sq. ft. | 2355 sq. ft. under air

4 bed | 3 bath | 2 car garage | 3425 total sq. ft. | 2355 sq. ft. under air