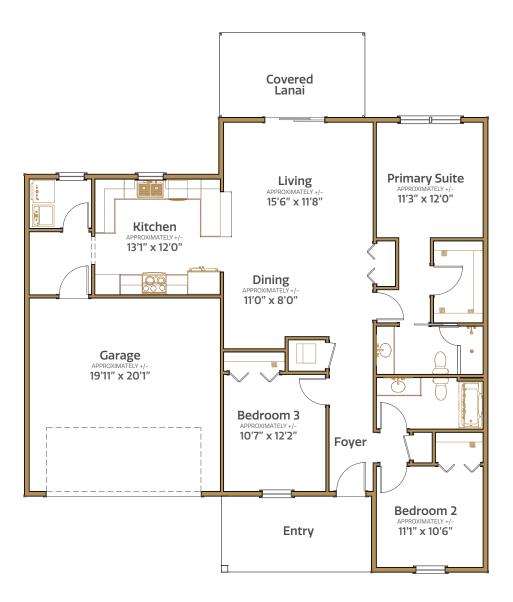

3 bed | 2 bath | 2 car garage | 2110 total sq. ft. | 1433 sq. ft. under air

3 bed | 2 bath | 2 car garage | 2110 total sq. ft. | 1433 sq. ft. under air