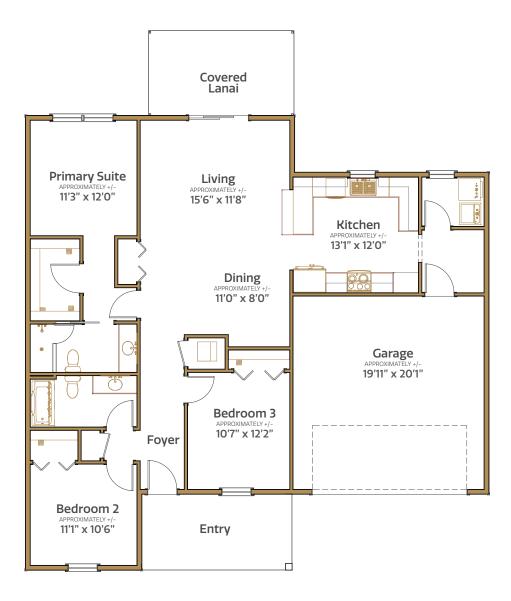

3 bed | 2 bath | 2 car garage | 2110 total sq. ft. | 1433 sq. ft. under air

3 bed | 2 bath | 2 car garage | 2110 total sq. ft. | 1433 sq. ft. under air