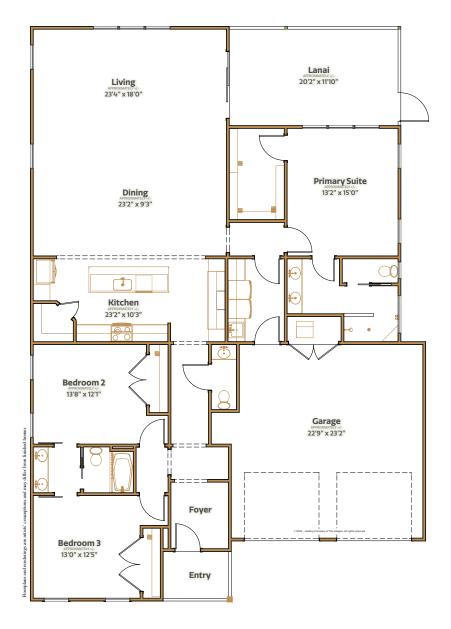

3 bed | 2.5 bath | 2 car garage | 3029 total sq. ft. | 2141 sq. ft. under air

3 bed | 2.5 bath | 2 car garage | 3029 total sq. ft. | 2141 sq. ft. under air