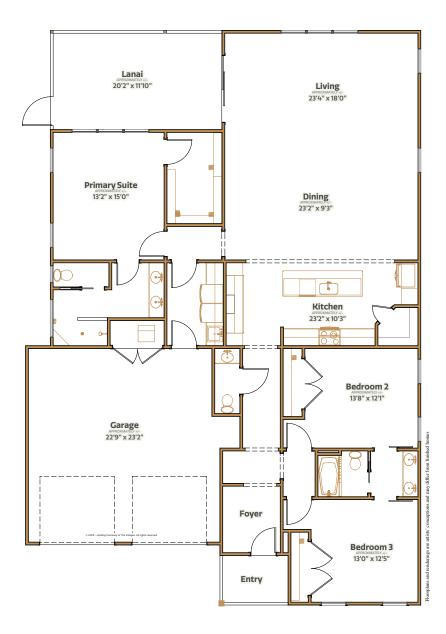

3 bed | 2.5 bath | 2 car garage | 3029 total sq. ft. | 2141 sq. ft. under air

3 bed | 2.5 bath | 2 car garage | 3029 total sq. ft. | 2141 sq. ft. under air