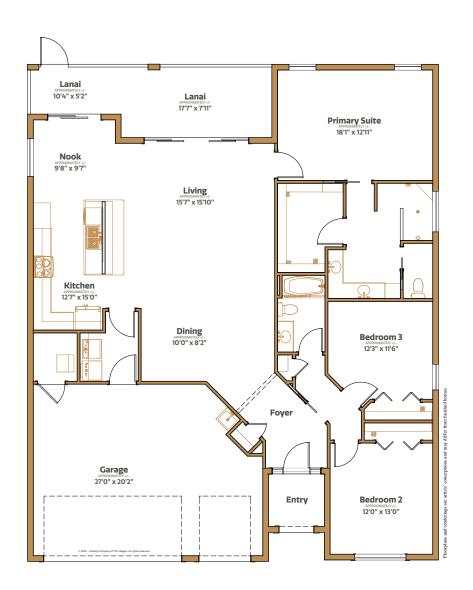

3 bed | 2 bath | 2 car garage + golf car garage | 2762 total sq. ft. | 1929 sq. ft. under air

3 bed | 2 bath | 2 car garage + golf car garage | 2762 total sq. ft. | 1929 sq. ft. under air