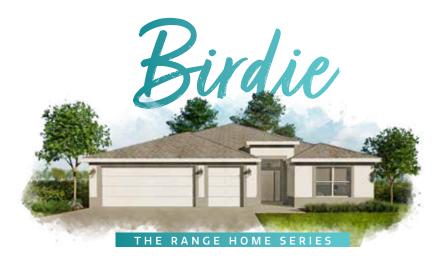

3 bed | 2 bath | 2 car garage + golf car garage | 2762 total sq. ft. | 1929 sq. ft. under air

3 bed | 2 bath | 2 car garage + golf car garage | 2762 total sq. ft. | 1929 sq. ft. under air