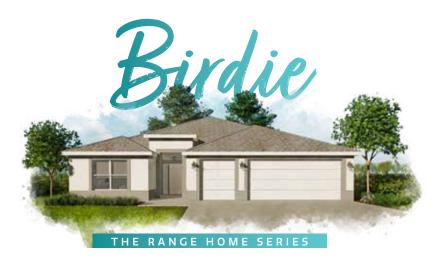

3 bed | 2 bath | 2 car garage + golf car garage | 2762 total sq. ft. | 1929 sq. ft. under air

3 bed | 2 bath | 2 car garage + golf car garage | 2762 total sq. ft. | 1929 sq. ft. under air