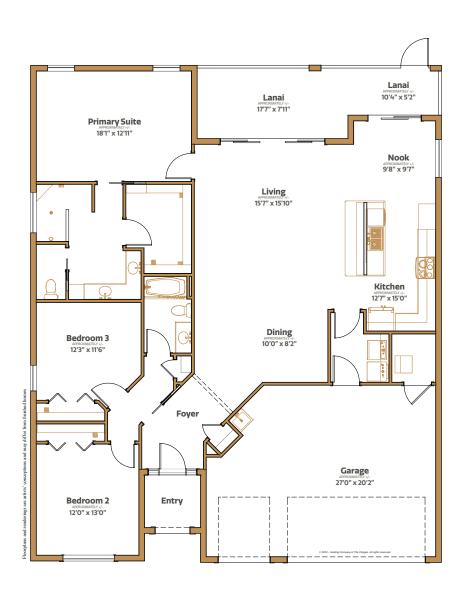

3 bed | 2 bath | 2 car garage + golf car garage | 2762 total sq. ft. | 1929 sq. ft. under air

3 bed | 2 bath | 2 car garage + golf car garage | 2762 total sq. ft. | 1929 sq. ft. under air