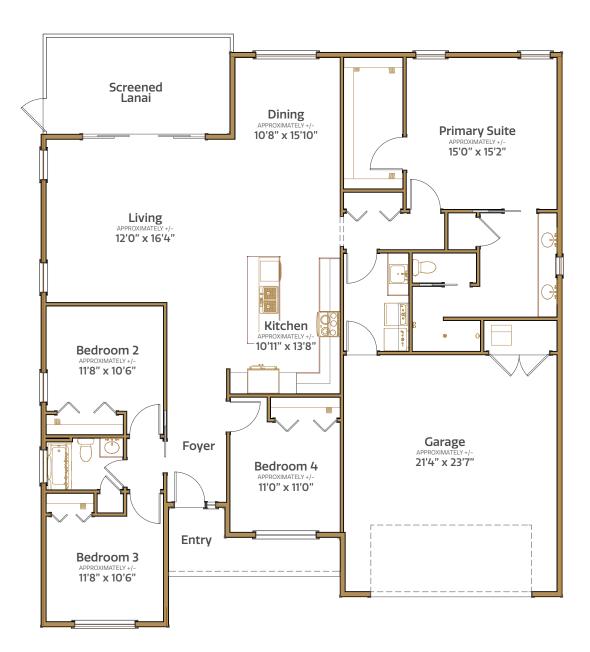

4 bed | 2 bath | 2 car garage | 2830 total sq. ft. | 2004 sq. ft. under air

4 bed | 2 bath | 2 car garage | 2830 total sq. ft. | 2004 sq. ft. under air