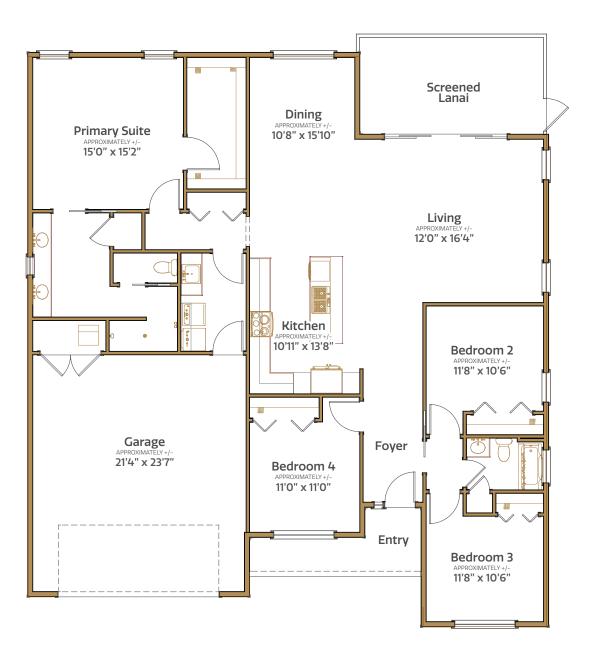

4 bed | 2 bath | 2 car garage | 2830 total sq. ft. | 2004 sq. ft. under air

4 bed | 2 bath | 2 car garage | 2830 total sq. ft. | 2004 sq. ft. under air