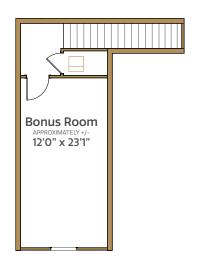

### SECOND FLOOR

4 bed | 3 bath | 3 car garage | Bonus room | 4667 total sq. ft. | 3047 sq. ft. under air

#### FIRST FLOOR

### SECOND FLOOR