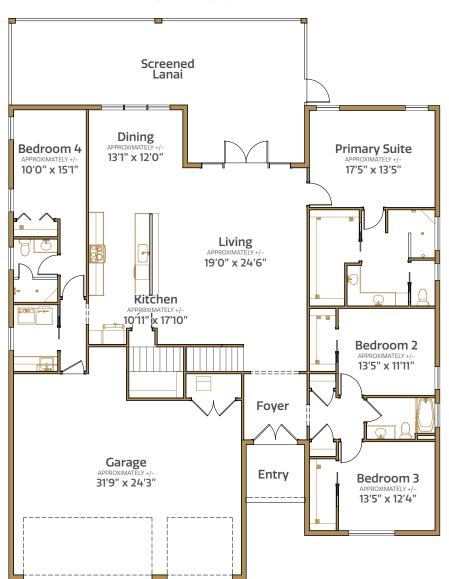

4 bed | 3 bath | 3 car garage | Bonus room | 4667 total sq. ft. | 3047 sq. ft. under air

#### FIRST FLOOR

### SECOND FLOOR

4 bed | 3 bath | 3 car garage | Bonus room | 4667 total sq. ft. | 3047 sq. ft. under air