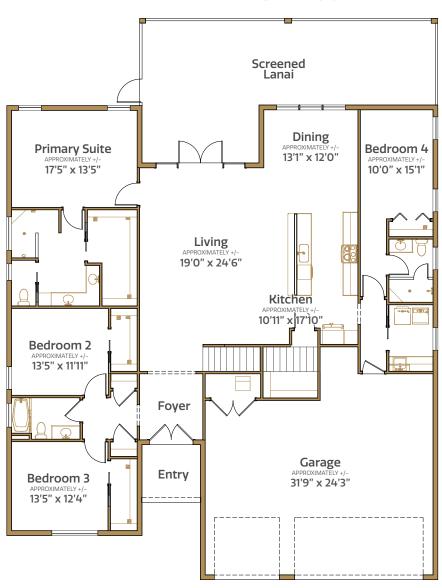

4 bed | 3 bath | 3 car garage | Bonus room | 4667 total sq. ft. | 3047 sq. ft. under air

#### FIRST FLOOR



### SECOND FLOOR







4 bed | 3 bath | 3 car garage | Bonus room | 4667 total sq. ft. | 3047 sq. ft. under air

#### FIRST FLOOR



### SECOND FLOOR







#### **INTERIOR**

- · Central air conditioning and heat
- Water heater
- Smoke detection system
- Wiring for data and cable
- Ceiling fan outlets in selected rooms
- Light fixtures
- · Laundry tub with faucet
- Rocker switches
- · Interior doors
- Wood cabinetry
- Ventilated closet shelving

### **KITCHEN**

- Stainless steel appliances: refrigerator, range, microwave over range, and dishwasher
- Garbage disposal
- Double bowl sink with faucet

### **BATH**

- Lavatories and toilets
- Faucets and shower accessories
- · Tile showers
- Towel bars and tissue holders
- Bath exhaust fans

## **STRUCTURAL**

Concrete construction with painted cementitious finish and interior foam board insulation

#### **EXTERIOR**

- · Architectural shingles
- R-38 ceiling insulation