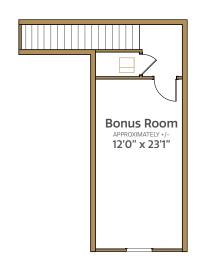

### SECOND FLOOR

4 bed | 3 bath | 3 car garage | Bonus room | 4667 total sq. ft. | 3047 sq. ft. under air

### SECOND FLOOR